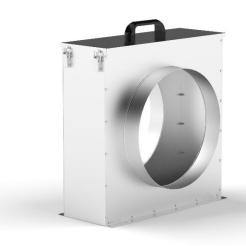

## **CASSETTE FILTER CASING – SFC**

## Description:

The cassette filter casing may be fitted with class G3, M5, F7 filters. Used for cleaning the air delivered to rooms, as well as evacuated through air-conditioning systems.

## Characteristics:

Sheet type: galvanized

Connection method: seam lock, spot weld, rivets

Standard design: L = 150 mm

Endings: male

Leakproofness standard: Class A, Class B, Class C

Filter type: Cassette filter class G3, M5, F7, 50 mm thickness