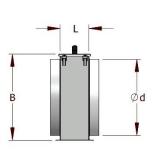

## Sample manufactured element dimensions:

| Ød (mm) | A (mm) | B (mm) | L (mm) |
|---------|--------|--------|--------|
| 100     | 200    | 200    | 150    |
| 125     | 200    | 200    | 150    |
| 160     | 200    | 200    | 150    |
| 200     | 300    | 300    | 150    |
| 250     | 300    | 300    | 150    |
| 315     | 450    | 450    | 150    |
| 355     | 450    | 450    | 150    |
| 400     | 450    | 450    | 150    |