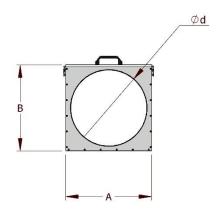

## Sample manufactured element dimensions:

| Ød (mm) | A (mm) | B (mm) | L (mm) |
|---------|--------|--------|--------|
| 100     | 200    | 200    | 150    |
| 125     | 200    | 200    | 150    |
| 160     | 200    | 200    | 150    |
| 200     | 300    | 300    | 150    |
| 250     | 300    | 300    | 150    |
| 315     | 450    | 450    | 150    |
| 355     | 450    | 450    | 150    |
| 400     | 450    | 450    | 150    |